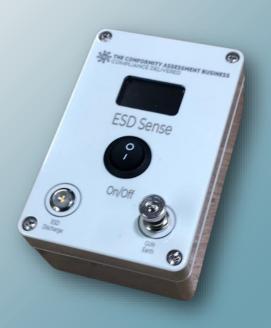

# PRODUCT: ESD Sense—Electrostatic Discharge Verification Jig TEST STANDARD: EN 61000-4-2: 2009

The ESD Sense has been developed with EMC and manufacturers test laboratories in mind to enable a "go / no-go" verification of the ESD Gun output prior to test. The ESD Sense measures the energy content contained in the ESD pulse and reports a repeatable figure that can be compared with previous checks to ensure no drift or change in output has occurred. This gives a very quick repeatable check to ensure that the generator is operating as intended prior to commencement of test.

#### **ESD Sense**

#### **Connections**

Earth terminal—for earth return strap. Brass discharge point